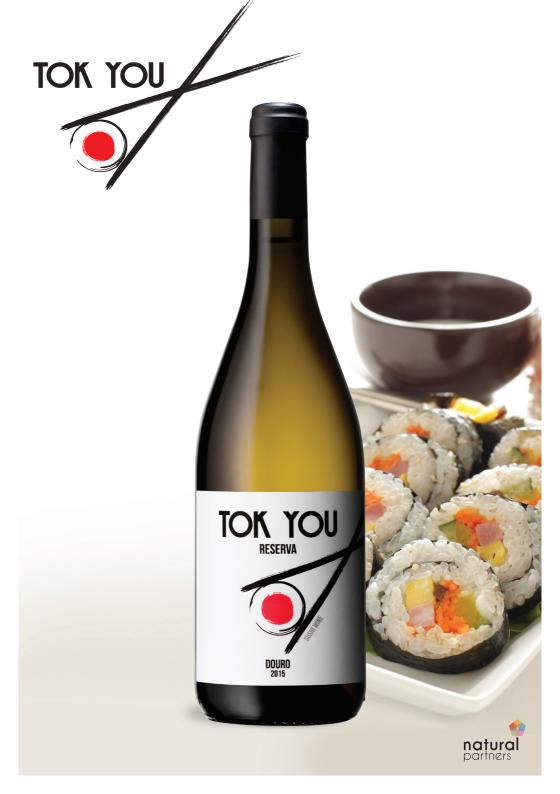

# TOK YOU

Douro Reserve White 2015

# **Tasting Notes**

Very elegant and mineral white wine with fruity aroma, fresh and full-bodied on the palate. Sushi and TOK YOU: a perfect combination for sushi lovers. Preferably served between 10° and 11°C.